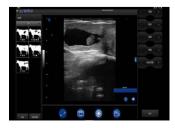

- 1.8 Image display modes: B, 2B, 4B, B/M, M, and other display modes.
- 1.9 Harmonic imaging: Two gears Frequency: 5-10MHz Gain adjustment: 0-255 Dynamic range adjustment: 0-15 Transmit power: 0-3
- 1.10 Focus: 1-6 11-gear adjustment Deflection angle: -5-5 Three-gear adjustment
- 1.11 Scanning depth: Rectal linear array probe maximum depth ≥27cm
- 1.12 Fragment gain: TGC eight segments adjustable, TGC can be adjusted with one button
- 1.13 System gray level: 256 levels, system dynamic range ≥180dB, A/D conversion ≥12bit
- 1.14 Number of channels: 16
- 1.15 Main unit probe: 6.5MHz rectal linear array
- 1.16 Body markers: Different parts of the body markers for cattle (embryos, ovaries, uteruses, urinary systems, back fat, buttocks, etc.), pigs (embryos, ovaries, uteruses, urinary systems, back fat, buttocks, etc.), goats (embryos, ovaries, uteruses, urinary systems, back fat, buttocks, etc.), water buffalo, sheep, alpacas, cats, dogs, etc., not less than 60 kinds of body markers
- 1.17 Measurement and analysis: Supports basic measurements such as distance, circumference, area, circular area, etc., equipped with a variety of professional obstetrics analysis software packages for animals, ≥30 kinds of animal obstetrics measurement types. Multiple measurement functions such as heart measurement
- 1.18 One-click measurement of back fat thickness function
- 1.19 Storage: Static image storage and preview, when saving images, body markers can be added to the image, dynamic movie image storage and playback ≥255 frames, expandable
- 1.20 Animal report: Can edit animal ear tag number, various states, etc., when saving this animal image, take photos of the animal to perform corresponding functions
- 1.21 Main unit rated input: DC9.0V 2.22A; Adapter output: DC9.0V 2.22A
- 1.22 Power: 100-240V~0.8A Frequency: 50-60Hz
- 1.23 Weight: Whole machine weight 300g (with probe)
- 1.24 Image frame rate: 60 frames/second
- 1.25 Main unit size: Approximately 174×70×28 mm (length×width×height);