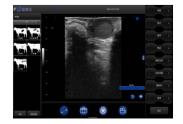

- 1.8 Image display modes: B, 2B, 4B, B/M, M, and other display modes.
- 1.9 Harmonic imaging: Two gears Frequency: 5-10MHz Gain adjustment: 0-255 Dynamic range adjustment: 0-15 Transmit power: 0-3
- 1.10 Focus: 1-6 11-gear adjustment Deflection angle: -5-5 Three-gear adjustment
- 1.11 Scanning depth: Rectal linear array probe maximum depth ≥27cm
- 1.12 Fragment gain: TGC eight segments adjustable, TGC can be adjusted with one button
- 1.13 System gray level: 256 levels, system dynamic range ≥180dB, A/D conversion ≥12bit
- 1.14 Number of channels: 16
- 1.15 Main unit probe: 6.5MHz rectal linear array
- 1.16 Body markers: Different parts of the body markers for cattle (embryos, ovaries, uteruses, urinary systems, back fat, buttocks, etc.), pigs (embryos, ovaries, uteruses, urinary systems, back fat, buttocks, etc.), goats (embryos, ovaries, uteruses, urinary systems, back fat, buttocks, etc.), water buffalo, sheep, alpacas, cats, dogs, etc., not less than 60 kinds of body markers
- 1.17 Measurement and analysis: Supports basic measurements such as distance, circumference, area, circular area, etc., equipped with a variety of professional obstetrics analysis software packages for animals, ≥30 kinds of animal obstetrics measurement types. Multiple measurement functions such as heart measurement
- 1.18 One-click measurement of back fat thickness function
- 1.19 Storage: Static image storage and preview, when saving images, body markers can be added to the image, dynamic movie image storage and playback ≥255 frames, expandable
- 1.20 Animal report: Can edit animal ear tag number, various states, etc., when saving this animal image, take photos of the animal to perform corresponding functions
- 1.21 Main unit rated input: DC9.0V 2.22A; Adapter output: DC9.0V 2.22A
- 1.22 Power: 100-240V~0.8A Frequency: 50-60Hz
- 1.23 Weight: Whole machine weight 300g (with probe)
- 1.24 Image frame rate: 60 frames/second
- 1.25 Main unit size: Approximately 174×70×28 mm (length×width×height);