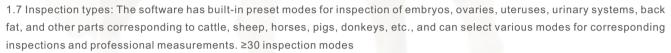

- 1.8 Image display modes: B, 2B, 4B, B/M, M, and other display modes.
- 1.9 Harmonic imaging: Two gears Frequency: 5-10MHz Gain adjustment: 0-255 Dynamic range adjustment: 0-15 Transmit power: 0-3
- 1.10 Focus: 1-6 11-gear adjustment Deflection angle: -5-5 Three-gear adjustment
- 1.11 Scanning depth: Rectal linear array probe maximum depth ≥27cm
- 1.12 Fragment gain: TGC eight segments adjustable, TGC can be adjusted with one button
- 1.13 System gray level: 256 levels, system dynamic range ≥180dB, A/D conversion ≥12bit
- 1.14 Number of channels: 16
- 1.15 Main unit probe: 6.5MHz rectal linear array
- 1.16 Body markers: Different parts of the body markers for cattle (embryos, ovaries, uteruses, urinary systems, back fat, buttocks, etc.), pigs (embryos, ovaries, uteruses, urinary systems, back fat, buttocks, etc.), goats (embryos, ovaries, uteruses, urinary systems, back fat, buttocks, etc.), water buffalo, sheep, alpacas, cats, dogs, etc., not less than 60 kinds of body markers
- 1.17 Measurement and analysis: Supports basic measurements such as distance, circumference, area, circular area, etc., equipped with a variety of professional obstetrics analysis software packages for animals, ≥30 kinds of animal obstetrics measurement types. Multiple measurement functions such as heart measurement
- 1.18 One-click measurement of back fat thickness function
- 1.19 Storage: Static image storage and preview, when saving images, body markers can be added to the image, dynamic movie image storage and playback ≥255 frames, expandable
- 1.20 Animal report: Can edit animal ear tag number, various states, etc., when saving this animal image, take photos of the animal to perform corresponding functions
- 1.21 Main unit rated input: DC9.0V 2.22A; Adapter output: DC9.0V 2.22A
- 1.22 Power: 100-240V~0.8A Frequency: 50-60Hz
- 1.23 Weight: Whole machine weight 300g (with probe)
- 1.24 Image frame rate: 60 frames/second
- 1.25 Main unit size: Approximately 174×70×28 mm (length×width×height);

## Technical Specifications

- 1.1 Waterproof and dustproof, waterproof rating IPX7; sturdy and durable
- 1.2 Fully digital wireless ultrasound system for animals, suitable for scanning cattle, sheep, horses, pigs, donkeys, camels, small animals, wildlife, etc.
- 1.3 Built-in lithium battery, working endurance ≥5 hours. Type-C data cable charging, supports wireless charging, car charging, fast charging, power bank supply
- 1.4 The main unit system comes with a Wi-Fi module for wireless transmission, 5G transmission
- 1.5 Wireless connection to display supports: tablets, smartphones, laptops, desktop computers. Display size, resolution can be selected
- 1.6 Free APP wireless display for the display, compatible with operating systems: Android, Windows