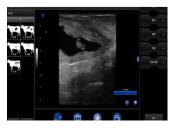

- 1.8 Image display modes: B, 2B, 4B, B/M, M, and other display modes.
- 1.9 Harmonic imaging: Two gears Frequency: 5-10MHz Gain adjustment: 0-255 Dynamic range adjustment: 0-15 Transmit power: 0-3
- 1.10 Focus: 1-6 11-gear adjustment Deflection angle: -5-5 Three-gear adjustment
- 1.11 Scanning depth: Rectal linear array probe maximum depth ≥27cm
- 1.12 Fragment gain: TGC eight segments adjustable, TGC can be adjusted with one button
- 1.13 System gray level: 256 levels, system dynamic range ≥180dB, A/D conversion ≥12bit
- 1.14 Number of channels: 16
- 1.15 Main unit probe: 6.5MHz rectal linear array
- 1.16 Body markers: Different parts of the body markers for cattle (embryos, ovaries, uteruses, urinary systems, back fat, buttocks, etc.), pigs (embryos, ovaries, uteruses, urinary systems, back fat, buttocks, etc.), goats (embryos, ovaries, uteruses, urinary systems, back fat, buttocks, etc.), water buffalo, sheep, alpacas, cats, dogs, etc., not less than 60 kinds of body markers
- 1.17 Measurement and analysis: Supports basic measurements such as distance, circumference, area, circular area, etc., equipped with a variety of professional obstetrics analysis software packages for animals, ≥30 kinds of animal obstetrics measurement types. Multiple measurement functions such as heart measurement
- 1.18 One-click measurement of back fat thickness function
- 1.19 Storage: Static image storage and preview, when saving images, body markers can be added to the image, dynamic movie image storage and playback ≥255 frames, expandable
- 1.20 Animal report: Can edit animal ear tag number, various states, etc., when saving this animal image, take photos of the animal to perform corresponding functions
- 1.21 Main unit rated input: DC9.0V 2.22A; Adapter output: DC9.0V 2.22A
- 1.22 Power: 100-240V~0.8A Frequency: 50-60Hz
- 1.23 Weight: Whole machine weight 300g (with probe)
- 1.24 Image frame rate: 60 frames/second
- 1.25 Main unit size: Approximately 174×70×28 mm (length×width×height);

## Technical Specifications

- 1.1 Waterproof and dustproof, waterproof rating IPX7; sturdy and durable
- 1.2 Fully digital wireless ultrasound system for animals, suitable for scanning cattle, sheep, horses, pigs, donkeys, camels, small animals, wildlife, etc.
- 1.3 Built-in lithium battery, working endurance ≥5 hours. Type-C data cable charging, supports wireless charging, car charging, fast charging, power bank supply
- 1.4 The main unit system comes with a Wi-Fi module for wireless transmission, 5G transmission
- 1.5 Wireless connection to display supports: tablets, smartphones, laptops, desktop computers. Display size, resolution can be selected
- 1.6 Free APP wireless display for the display, compatible with operating systems: Android, Windows