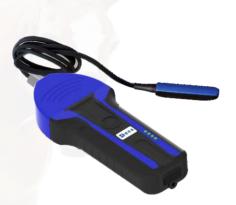

## BXL-S100 Wireless Ultrasound

## Technical Specifications

- 1.1 Waterproof and dustproof, waterproof rating IPX7; sturdy and durable
- 1.2 Fully digital wireless ultrasound system for animals, suitable for scanning cattle, sheep, horses, pigs, donkeys, camels, small animals, wildlife, etc.
- 1.3 Built-in lithium battery, working endurance ≥5 hours. Type-C data cable charging, supports wireless charging, car charging, fast charging, power bank supply
- 1.4 The main unit system comes with a Wi-Fi module for wireless transmission, 5G transmission
- 1.5 Wireless connection to display supports: tablets, smartphones, laptops, desktop computers. Display size, resolution can be selected
- 1.6 Free APP wireless display for the display, compatible with operating systems: Android, Windows